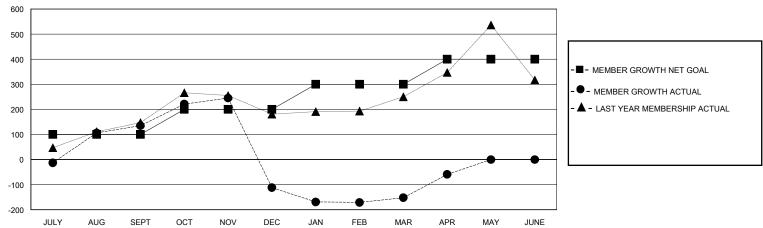

## GOALS AND ACTUAL MEMBERS CUMULATIVE

| DROPPED CLUBS: 5        |          | 82 CLUBS OF 120 ADDED 1 OR MORE<br>NEW MEMBERS | GENDER DISTRIBUTION  MALE 2,196 (53.22%) |                |       |
|-------------------------|----------|------------------------------------------------|------------------------------------------|----------------|-------|
| DROPPED MEMBERS         |          |                                                | FEMALE                                   | 1,929 (46.75%) |       |
| DECEASED                | 7        | CLICK HERE FOR CUMULATIVE                      | TOTAL FAMILY UNIT MEMBERS                |                | 1,117 |
| CLUB CANCELLED<br>OTHER | 0<br>803 | MEMBERSHIP DATA                                | FAMILY MEMBERS PAYING HALF DUES          |                | 651   |
| TOTAL                   | 810      |                                                |                                          |                |       |

## District 307 A2

Results as of: 4/30/2024

| GMT: | LOCATION INDONESIA | GMT CA |
|------|--------------------|--------|
|      |                    |        |

| Clubs                 |               |           |               | Members               |                       |                         |                                                    |
|-----------------------|---------------|-----------|---------------|-----------------------|-----------------------|-------------------------|----------------------------------------------------|
| RESULTS FOR 2023-2024 |               |           |               | RESULTS FOR 2023-2024 |                       |                         |                                                    |
| QUARTER               | NEW CLUB GOAL | NEW CLUBS | DROPPED CLUBS | QUARTER MEMB          | ER GROWTH NET<br>GOAL | MEMBER GROWTH<br>ACTUAL | DROPPED<br>MEMBERS ACTUAL<br>(including transfers) |
| JULY/AUG/SEPT         | 2             | 6         | 4             | JULY/AUG/SEPT         | 100                   | 358                     | 207                                                |
| OCT/NOV/DEC           | 1             | 3         | 0             | OCT/NOV/DEC           | 100                   | 254                     | 495                                                |
| JAN/FEB/MAR           | 1             | 1         | 1             | JAN/FEB/MAR           | 100                   | 63                      | 98                                                 |
| APR/MAY/JUNE          | 1             | 0         | 0             | APR/MAY/JUNE          | 100                   | 118                     | 10                                                 |