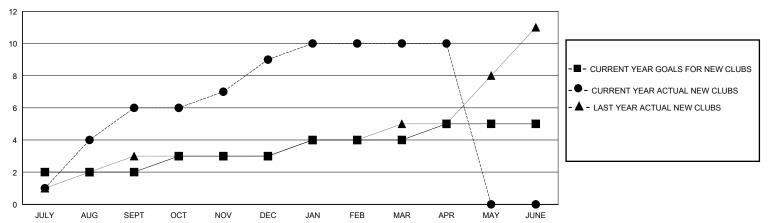

## GOALS AND ACTUAL NEW CLUBS CUMULATIVE

## District 307 A2

Results as of: 4/30/2024

| GMT: | LOCATION INDONESIA | GMT CA |
|------|--------------------|--------|
|      |                    |        |

| Clubs                 |               |           |               | Members               |                       |                         |                                                    |
|-----------------------|---------------|-----------|---------------|-----------------------|-----------------------|-------------------------|----------------------------------------------------|
| RESULTS FOR 2023-2024 |               |           |               | RESULTS FOR 2023-2024 |                       |                         |                                                    |
| QUARTER               | NEW CLUB GOAL | NEW CLUBS | DROPPED CLUBS | QUARTER MEMB          | ER GROWTH NET<br>GOAL | MEMBER GROWTH<br>ACTUAL | DROPPED<br>MEMBERS ACTUAL<br>(including transfers) |
| JULY/AUG/SEPT         | 2             | 6         | 4             | JULY/AUG/SEPT         | 100                   | 358                     | 207                                                |
| OCT/NOV/DEC           | 1             | 3         | 0             | OCT/NOV/DEC           | 100                   | 254                     | 495                                                |
| JAN/FEB/MAR           | 1             | 1         | 1             | JAN/FEB/MAR           | 100                   | 63                      | 98                                                 |
| APR/MAY/JUNE          | 1             | 0         | 0             | APR/MAY/JUNE          | 100                   | 118                     | 10                                                 |